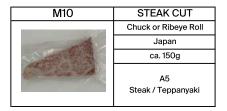

| A5<br>Sukiyaki / Shabushabu |





### **GERMAN WAGYU (FROZEN) - MAKOTO**



| M12   | SIRLOIN                       |
|-------|-------------------------------|
|       | Loin                          |
|       | Germany                       |
|       | ca 4-5kg                      |
| THEMA | BMS 7-8<br>Steak / Teppanyaki |

| M13 | RIBEYE                        |
|-----|-------------------------------|
|     | Loin                          |
|     | Germany                       |
|     | ca 4-5kg                      |
|     | BMS 7-8<br>Steak / Teppanyaki |

| M14 | TENDERLOIN                    |
|-----|-------------------------------|
|     | Loin                          |
|     | Germany                       |
|     | ca 2-3kg                      |
|     | BMS 7-8<br>Steak / Teppanyaki |

| M15 - A    | CHUC