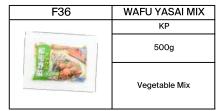

| Fish Cake       |



| F27  | TSUKUNE                                       |
|------|-----------------------------------------------|
| 1000 | SSP                                           |
|      | 480g (10pk/ct)                                |
|      | Chicken Meatball<br>Skewers<br>Yakitori / BBQ |



| F29    | PORK GYOZA         |
|--------|--------------------|
|        | Aji no Moto        |
| (Sygno | Japan              |
|        | 600g (10pk/ct)     |
|        | Japanese Dumplings |

| F30  | GYOZA NO KAWA  |
|------|----------------|
|      | MARUMI         |
| # 10 | Japan          |
| 10次1 | 140g (30pk/ct) |
| E.   | Dumpling Skins |





| F33 | GOMOKUAGE        |
|-----|------------------|
|     | KIBUN            |
| ft. | Japan            |
| 19  | 140g             |
| 13  | Fried Fish Ca