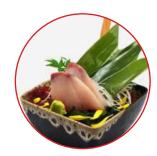

### Fresh Fish

Our Hamachi yellowtail is a wonderful firm-fleshed fish that is a jewel in the crown of many of our Japanese restaurant customers. Combined with shiso, lime, and high-grade soy sauce, it is a product that provides one of the ultimate flavor experiences typical of the waters surrounding Japan.