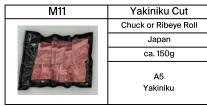

| A5<br>Sukiyaki / Shabushabu |





### **GERMAN WAGYU (FROZEN) - MAKOTO**



| M12   | SIRLOIN                       |
|-------|-------------------------------|
|       | Loin                          |
|       | Germany                       |
|       | ca 4-5kg                      |
| THEMA | BMS 7-8<br>Steak / Teppanyaki |

| M13 | RIBEYE                        |
|-----|-------------------------------|
|     | Loin                          |
|     | Germany                       |
|     | ca 4-5kg                      |
|     | BMS 7-8<br>Steak / Teppanyaki |

| M14 | TENDERLOIN                    |
|-----|-------------------------------|
|     | Loin                          |
|     | Germany                       |
|     | ca 2-3kg                      |
|     | BMS 7-8<br>Steak / Teppanyaki |

| M15 - A    | CHUCK