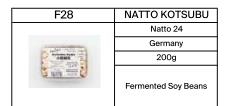

| Fish Cake       |



| F27  | TSUKUNE                                       |
|------|-----------------------------------------------|
| 1000 | SSP                                           |
|      | 480g (10pk/ct)                                |
|      | Chicken Meatball<br>Skewers<br>Yakitori / BBQ |



| F29    | PORK GYOZA         |
|--------|--------------------|
|        | Aji no Moto        |
| (Sygno | Japan              |
|        | 600g (10pk/ct)     |
|        | Japanese Dumplings |

| F30  | GYOZA NO KAWA  |
|------|----------------|
|      | MARUMI         |
| # 10 | Japan          |
| 10次1 | 140g (30pk/ct) |
| E.   | Dumpling Skins |





| F33 | GOMOKUAGE        |
|-----|------------------|
|     | KIBUN            |
| ft. | Japan            |
| 19  | 140g             |
| 13  | Fried Fish Cakes |

| F34         | ABURAAGE   |
|-------------|------------|
| 19 mm       | конуо      |
|             | Japan      |
|             | 3pcs/pk    |
| BANGBER SHA | Fried Tofu |



| F36   | REITO NAMA UNI    |
|-------|-------------------|
| 99000 | Japan             |
|       | 100g