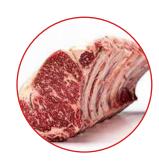

### **RICE**

| R1                                        | MINORI            |
|-------------------------------------------|-------------------|
| D I R S S S S S S S S S S S S S S S S S S | Akitakomachi      |
|                                           | Spain             |
|                                           | A: 1 kg           |
|                                           | B: 5 kg           |
|                                           | C: 10 kg          |
|                                           | D: Brown Rice 1kg |
|                                           |                   |

Minori Rice is an Akitakomachi-variety based short grain japonica rice. Charecterised by its distinctive flavor profile and aroma, this glutinous rice is characterized by its chewy texture, thanks to the high content of water, and retains its savoury umami characteristics even when cold. Minori Rice is cultivated with a safe and secure agrichemical-reduced culture method. Please enjoy the wonderful sweetness, gloss, and strucutre of Minori rice, of which Fujita are proud exclusive distribution partners.