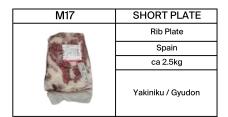

|
|     | Germany                       |
|     | ca 2-3kg                      |
|     | BMS 7-8<br>Steak / Teppanyaki |

| M15 - A    | CHUCK ROLL                       |  |
|------------|----------------------------------|--|
|            | Forequarter                      |  |
| No.        | Germany                          |  |
| A STATE OF | ca 8-10kg                        |  |
|            | BMS 7-8<br>Sukiyaki / Teppanyaki |  |

| M15 - B | SHOULDER CLOD                     |  |
|---------|-----------------------------------|--|
|         | Forequarter                       |  |
| O P     | Germany                           |  |
|         | 8-10kg                            |  |
|         | BMS 7-8<br>Sukiyaki / Shabu Shabu |  |





### SPANISH WAGYU (FROZEN) - SANTA ROSALIA







| M19 | TRI TIP          |  |
|-----|------------------|--|
|     | Hindquarter      |  |
|     | Spain            |  |
|     | ca 1.3kg         |  |
|     | Steak / Yakiniku |  |

| M20 | FLAT IRON        |  |
|-----|------------------|--|
|     | Forequarter      |  |
|     | Spain            |  |
|     | ca 3kg           |  |
|     | Steak / Yakiniku |  |

| M21