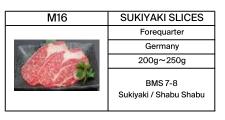

-----------|
|     | Loin                          |
|     | Germany                       |
|     | ca 2-3kg                      |
|     | BMS 7-8<br>Steak / Teppanyaki |

| M15 - A    | CHUCK ROLL                       |  |
|------------|----------------------------------|--|
|            | Forequarter                      |  |
| No.        | Germany                          |  |
| A STATE OF | ca 8-10kg                        |  |
|            | BMS 7-8<br>Sukiyaki / Teppanyaki |  |

| M15 - B | SHOULDER CLOD                     |  |
|---------|-----------------------------------|--|
|         | Forequarter                       |  |
| O P     | Germany                           |  |
|         | 8-10kg                            |  |
|         | BMS 7-8<br>Sukiyaki / Shabu Shabu |  |





### SPANISH WAGYU (FROZEN) - SANTA ROSALIA







| M19 | TRI TIP          |  |
|-----|------------------|--|
|     | Hindquarter      |  |
|     | Spain            |  |
|     | ca 1.3kg         |  |
|     | Steak / Yakiniku |  |

| M20 | FLAT IRON        |  |
|-----|------------------|--|
|     | Forequarter      |  |
|     | Spain            |  |
|     | ca 3kg           |  |
|     | Steak / Yakiniku |  |

| M21