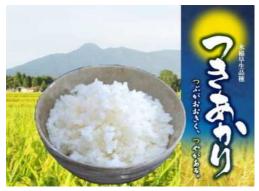

| R2                                      | TSUKIAKARI         |
|-----------------------------------------|--------------------|
|                                         | TSUKIAKARI         |
| G C C C C C C C C C C C C C C C C C C C | Japan              |
| 1 2 2 1 2 1 2 1 2 1 2 1 2 1 2 1 2 1 2 1 | A: 2 kg<br>B: 5 kg |

Tsukiakari short grain rice is a premium quality rice variety grown in Japan. With its distinctive sweet and nutty flavor, soft and sticky texture, and delicate aroma, it is perfect for sushi, rice bowls, and other Japanese dishes. Tsukiakari rice is carefully cultivated using traditional methods and harvested at the peak of its freshness, ensuring that every grain is of the highest quality. Whether you are a professional chef or a home cook, Tsukiakari short grain rice is a must-have ingredient in your kitchen.