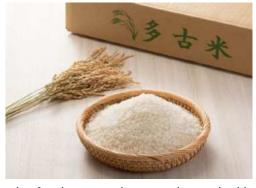

| R3             | TAKOMAI     |
|----------------|-------------|
| ions.          | Koshihikari |
| - 3            | Japan       |
| V <sub>2</sub> | 5 kg        |

Takomai rice from the brand Kashohikari is an excellent alternative for rice connoisseurs who are looking for a premium quality rice at a slightly more affordable price. This short grain rice has a slightly firmer texture and a milder taste than Tsukiakari rice, making it a versatile ingredient that can be used in a wide range of Japanese and other cuisines. Takomai rice is carefully cultivated and harvested using traditional methods, ensuring that it maintains its high quality and nutritional value. With its affordable price and exceptional quality, Takomai rice is a great choice for those who appreciate the taste and texture of premium short grain rice.